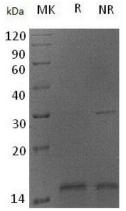

#### **Purity**

>95% as determined by SDS-PAGE.

## **SDS-PAGE**

Human CYCS/CYC (His tag) recombinant protein