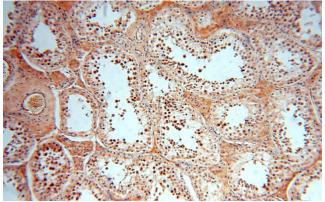

# Validations

HepG2 cells were subjected to SDS PAGE followed by western blot with Catalog No:108018(AMZ2 antibody) at dilution of 1:1000

Immunohistochemical of paraffin-embedded human testis using Catalog No:108018(AMZ2 antibody) at dilution of 1:50 (under 10x lens)

# AMZ2 antibody

Catalog Number: 108018

Immunohistochemical of paraffin-embedded human testis using Catalog No:108018(AMZ2 antibody) at dilution of 1:50 (under 40x lens)

Immunofluorescent analysis of (-20oc Ethanol) fixed HepG2 cells using Catalog No:108018(AMZ2 Antibody) at dilution of 1:50 and Alexa Fluor 488congugated AffiniPure Goat Anti-Rabbit IgG(H+L)