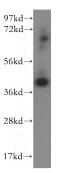

### **Antibody description**

AMZ2 Rabbit Polyclonal antibody. Positive WB detected in HepG2 cells, human brain tissue. Positive IHC detected in human testis tissue, human brain tissue, human heart tissue, human liver tissue, human ovary tissue, human placenta tissue, human skin tissue, human spleen tissue. Positive IF detected in HepG2 cells. Observed molecular weight by Western-blot: 41 kDa

# Validations

HepG2 cells were subjected to SDS PAGE followed by western blot with Catalog No:108018(AMZ2 antibody) at dilution of 1:1000

Immunohistochemical of paraffin-embedded human testis using Catalog No:108018(AMZ2 antibody) at dilution of 1:50 (under 10x lens)