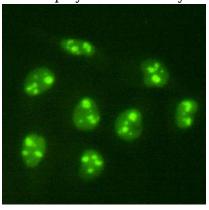

**Dilutions** 

WB: 1:10,000 1:20,000

ICC: 1:100□1:200

**Validations** 

Fig1: Western blot analysis on D3 using anti-PGBD5 polyclonal antibody.

Fig2: ICC on HepG2 using anti- PGBD5 polyclonal antibody.