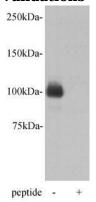

**Dilutions** 

WB: 1:10,000 1:20,000

ICC: 1:100□1:200

**Validations** 

Fig1: Western blot analysis on D3 using anti-PGBD5 polyclonal antibody.

Fig2: ICC on HepG2 using anti- PGBD5 polyclonal antibody.