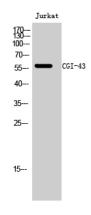

## **Validations**

Fig1:; Western Blot analysis of Jurkat cells using CGI-43 Polyclonal Antibody diluted at 1: 500