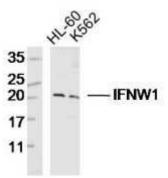

### Validations

Fig1: Sample:; HL-60 Cell (Human) Lysate at 30 ug; K562 Cell(Human)Lysate at 30 ug; Primary: Anti- IFNW1 at 1/300 dilution; Secondary: IRDye800CW Goat Anti-Rabbit IgG at 1/20000 dilution; Predicted band size: 20kD; Observed