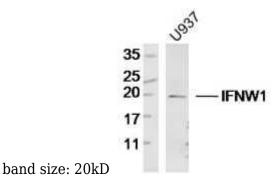

Fig2: Sample:; U937 Cell(Human)Lysate at 30 ug; Primary: Anti- IFNW1 at 1/300 dilution; Secondary: IRDye800CW Goat Anti-Rabbit IgG at 1/20000 dilution; Predicted band size: 20kD; Observed band size: 20kD