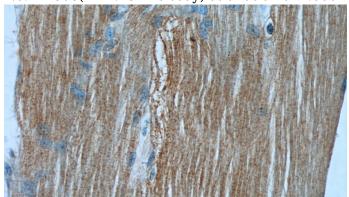

## **Antibody description**

MBNL3 Rabbit Polyclonal antibody. Positive WB detected in mouse skeletal muscle tissue. Positive IHC detected in human skeletal muscle tissue. Observed molecular weight by Western-blot: 38 kDa

#### **Validations**

mouse skeletal muscle tissue were subjected to SDS PAGE followed by western blot with Catalog No:112508(MBNL3 Antibody) at dilution of 1:600

Immunohistochemistry of paraffin-embedded human skeletal muscle tissue slide using Catalog No:112508(MBNL3 Antibody) at dilution of 1:50 (under 40x lens)