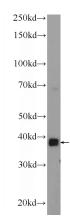

## **Antibody description**

MBNL3 Rabbit Polyclonal antibody. Positive WB detected in mouse skeletal muscle tissue. Positive IHC detected in human skeletal muscle tissue. Observed molecular weight by Western-blot: 38 kDa

#### **Validations**

mouse skeletal muscle tissue were subjected to SDS PAGE followed by western blot with Catalog No:112508(MBNL3 Antibody) at dilution of 1:600

Immunohistochemistry of paraffin-embedded human skeletal muscle tissue slide using Catalog No:112508(MBNL3 Antibody) at dilution of 1:50 (under 40x lens)