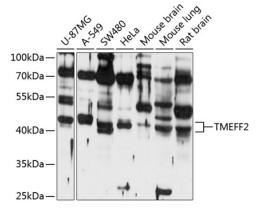

**Dilutions** 

WB 1:500 - 1:2000

**Validations** 

Western blot - TMEFF2 Polyclonal Antibody

Western blot analysis of extracts of various cell lines, using TMEFF2 antibody at 1:1000 dilution. Secondary antibody: HRP Goat Anti-

Rabbit IgG (H+L) at 1:10000

dilution. Lysates/proteins: 25<br/>ug per lane. Blocking buffer: 3% nonfat dry milk in TBST. Detection: <br/>  ${\tt ECL}$ 

Basic Kit .Exposure time: 10s.