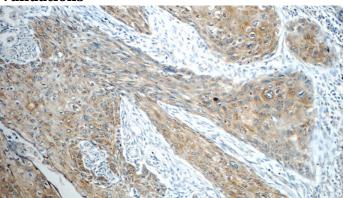

### Antibody description

LYNX1 Rabbit Polyclonal antibody. Positive IHC detected in human oesophagus cancer tissue, human oesophagus tissue, mouse brain tissue.

#### Validations

Immunohistochemistry of paraffin-embedded human oesophagus cancer tissue slide using Catalog No:112408(LYNX1 Antibody) at dilution of 1:50 (under 10x lens)

Immunohistochemistry of paraffin-embedded human oesophagus cancer tissue slide using Catalog No:112408(LYNX1 Antibody) at dilution of 1:50 (under 40x lens)