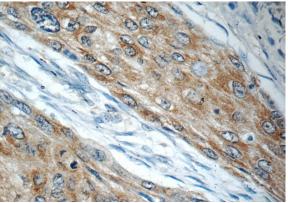

### Antibody description

LYNX1 Rabbit Polyclonal antibody. Positive IHC detected in human oesophagus cancer tissue, human oesophagus tissue, mouse brain tissue.

#### Validations

Immunohistochemistry of paraffin-embedded human oesophagus cancer tissue slide using Catalog No:112408(LYNX1 Antibody) at dilution of 1:50 (under 10x lens)

Immunohistochemistry of paraffin-embedded human oesophagus cancer tissue slide using Catalog No:112408(LYNX1 Antibody) at dilution of 1:50 (under 40x lens)