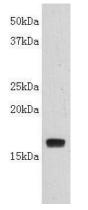

## **Validations**

Fig1: Western blot analysis on LT-alpha(TNF- $\beta$ ) using anti- LT-alpha polyclonal antibody