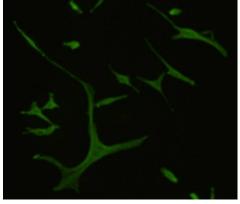

## Validations

Fig1: Western blot analysis on 293 cell lysates using anti-GPR132 rabbit polyclonal antibodies.

Fig2: Immunofluorescent staining of A172 cells using anti- GPR132 rabbit polyclonal antibody.