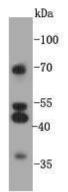

## Validations

Fig1: Western blot analysis on 293 cell lysates using anti-GPR132 rabbit polyclonal antibodies.

Fig2: Immunofluorescent staining of A172 cells using anti- GPR132 rabbit polyclonal antibody.