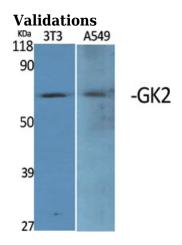

**Dilutions** 

WB: 1:500-1:2000

IHC-P: 1:100-1:300

IF: 1:100-1:500

Fig1:; Western Blot analysis of various cells using GK2 Polyclonal Antibody