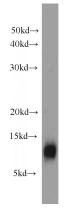

## YPEL3 antibody

Catalog Number: 116890

**Product name** 

YPEL3 antibody

**Specificity** 

Human, Mouse, Rat; other species not tested.

**Antibody description** 

YPEL3 Rabbit Polyclonal antibody. Positive WB detected in BxPC-3 cells. Observed molecular weight by Western-blot: 14kd

## **Validations**

BxPC-3 cells were subjected to SDS PAGE followed by western blot with Catalog No:116890(YPEL3 antibody) at dilution of 1:1000