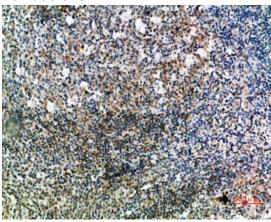

IHC-P: 1:50-200

**Validations** 

Fig1:; Immunohistochemical analysis of paraffinembedded human-tonsil, antibody was diluted at 1:200