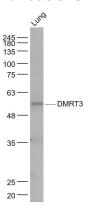

#### **Validations**

Fig1: Sample:; Lung (Mouse) Lysate at 40 ug; Primary: Anti- DMRT3 at 1/1000 dilution; Secondary: IRDye800CW Goat Anti-Rabbit IgG at 1/20000 dilution; Predicted band size: 51 kD; Observed band size: 53 kD