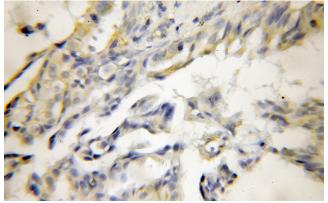

## Antibody description

FKBP7 Rabbit Polyclonal antibody. Positive IHC detected in human lung cancer tissue. Positive WB detected in human lung tissue, human heart tissue. Observed molecular weight by Westernblot: 30 kDa

### Validations

human lung tissue were subjected to SDS PAGE followed by western blot with Catalog No:110680(FKBP7 antibody) at dilution of 1:500

Immunohistochemical of paraffin-embedded human lung cancer using Catalog No:110680(FKBP7 antibody) at dilution of 1:50 (under 10x lens)