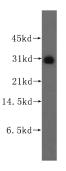

## Antibody description

FKBP7 Rabbit Polyclonal antibody. Positive IHC detected in human lung cancer tissue. Positive WB detected in human lung tissue, human heart tissue. Observed molecular weight by Westernblot: 30 kDa

### Validations

human lung tissue were subjected to SDS PAGE followed by western blot with Catalog No:110680(FKBP7 antibody) at dilution of 1:500

Immunohistochemical of paraffin-embedded human lung cancer using Catalog No:110680(FKBP7 antibody) at dilution of 1:50 (under 10x lens)