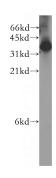

## **GIPC2** antibody

Catalog Number: 110980

**Product name** 

GIPC2 antibody

**Specificity** 

Human, Mouse, Rat; other species not tested.

**Antibody description** 

GIPC2 Rabbit Polyclonal antibody. Positive WB detected in HEK-293 cells. Observed molecular weight by Western-blot: 34 kDa

**Dilutions** 

Recommended Dilution:

WB: 1:1000-1:10000

**Validations** 

HEK-293 cells were subjected to SDS PAGE followed by western blot with Catalog No:110980(GIPC2 antibody) at dilution of 1:300