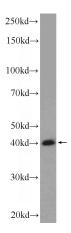

# **Antibody description**

USF1 Rabbit Polyclonal antibody. Positive WB detected in HeLa cells, K-562 cells. Positive IF detected in HeLa cells. Observed molecular weight by Western-blot: 43 kDa

# **Validations**

HeLa cells were subjected to SDS PAGE followed by western blot with Catalog No:116580(USF1 Antibody) at dilution of 1:600

Immunofluorescent analysis of (-20oc Ethanol) fixed HeLa cells using Catalog No:116580(USF1 Antibody) at dilution of 1:50 and Alexa Fluor 488-congugated AffiniPure Goat Anti-Rabbit IgG(H+L)