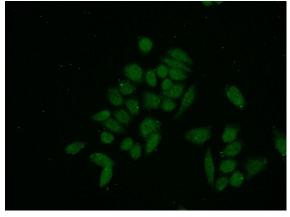

# **Antibody description**

USF1 Rabbit Polyclonal antibody. Positive WB detected in HeLa cells, K-562 cells. Positive IF detected in HeLa cells. Observed molecular weight by Western-blot: 43 kDa

# **Validations**

HeLa cells were subjected to SDS PAGE followed by western blot with Catalog No:116580(USF1 Antibody) at dilution of 1:600

Immunofluorescent analysis of (-20oc Ethanol) fixed HeLa cells using Catalog No:116580(USF1 Antibody) at dilution of 1:50 and Alexa Fluor 488-congugated AffiniPure Goat Anti-Rabbit IgG(H+L)