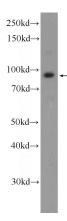

**Antibody description** 

TMEM24 Rabbit Polyclonal antibody. Positive WB detected in HeLa cells. Observed molecular weight by Western-blot: 80-100 kDa

**Preparation** 

This antibody was obtained by immunization of TMEM24 recombinant protein (Accession Number: NM\_001382613). Purification method: Antigen affinity purified.

## **Validations**

HeLa cells were subjected to SDS PAGE followed by western blot with Catalog No:116180(C2CD2L Antibody) at dilution of 1:1000