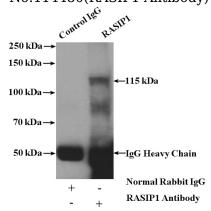

# **Antibody description**

RASIP1 Rabbit Polyclonal antibody. Positive WB detected in mouse lung tissue. Positive IP detected in mouse lung tissue. Positive IHC detected in human lung tissue, human heart tissue. Positive IF detected in HepG2 cells. Observed molecular weight by Western-blot: 115 kDa

#### **Validations**

mouse lung tissue were subjected to SDS PAGE followed by western blot with Catalog No:114480(RASIP1 Antibody) at dilution of 1:300

IP Result of anti-RASIP1 (IP:Catalog No:114480, 4ug; Detection:Catalog No:114480 1:500) with mouse lung tissue lysate 4000ug.