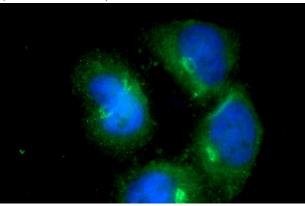

Immunofluorescent analysis of HepG2 cells using Catalog No:114480(RASIP1 Antibody) at dilution of 1:25 and Alexa Fluor 488-congugated AffiniPure Goat Anti-Rabbit IgG(H+L)