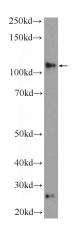

# **Antibody description**

RASIP1 Rabbit Polyclonal antibody. Positive WB detected in mouse lung tissue. Positive IP detected in mouse lung tissue. Positive IHC detected in human lung tissue, human heart tissue. Positive IF detected in HepG2 cells. Observed molecular weight by Western-blot: 115 kDa

#### **Validations**

mouse lung tissue were subjected to SDS PAGE followed by western blot with Catalog No:114480(RASIP1 Antibody) at dilution of 1:300

IP Result of anti-RASIP1 (IP:Catalog No:114480, 4ug; Detection:Catalog No:114480 1:500) with mouse lung tissue lysate 4000ug.