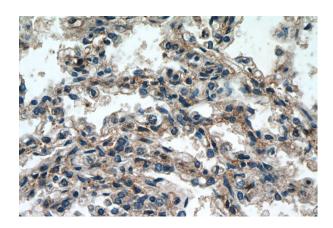

# **RASIP1** antibody

Catalog Number: 114480

Immunohistochemistry of paraffin-embedded human lung tissue slide using Catalog No:114480(RASIP1 Antibody) at dilution of 1:50 (under 40x lens)

Immunohistochemistry of paraffin-embedded human heart tissue slide using Catalog No:114480(RASIP1 Antibody) at dilution of 1:50 (under 40x lens)