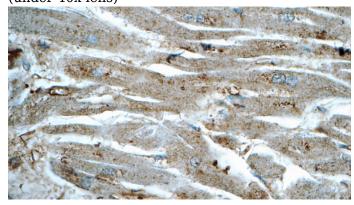

# **RASIP1** antibody

Catalog Number: 114480

Immunohistochemistry of paraffin-embedded human lung tissue slide using Catalog No:114480(RASIP1 Antibody) at dilution of 1:50 (under 40x lens)

Immunohistochemistry of paraffin-embedded human heart tissue slide using Catalog No:114480(RASIP1 Antibody) at dilution of 1:50 (under 40x lens)