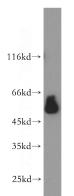

#### **Antibody description**

ESRRG Rabbit Polyclonal antibody. Positive WB detected in human spleen tissue, human kidney tissue. Observed molecular weight by Westernblot: 51kd

#### Validations

human spleen tissue were subjected to SDS PAGE followed by western blot with Catalog No:110480(ESRRG antibody) at dilution of 1:1000