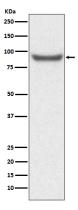

# Validations

Western blot analysis of XRCC1 expression in HeLa cell lysate.

Immunohistochemical analysis of paraffinembedded human testis, using XRCC1 Antibody.

Immunofluorescent analysis of Hela cells, using XRCC1 Antibody .