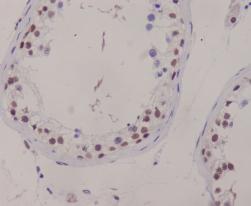

# Validations

Western blot analysis of XRCC1 expression in HeLa cell lysate.

Immunohistochemical analysis of paraffinembedded human testis, using XRCC1 Antibody.

Immunofluorescent analysis of Hela cells, using XRCC1 Antibody .