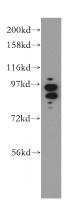

**Dilutions** 

Recommended Dilution:

WB: 1:500-1:5000

IP: 1:500-1:5000

IHC: 1:20-1:200

**Validations** 

mouse testis tissue were subjected to SDS PAGE followed by western blot with Catalog No:113670(PDE8A antibody) at dilution of 1:1000