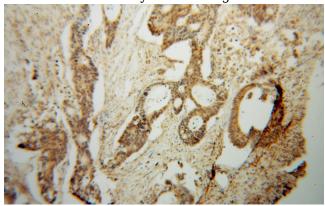

IP Result of anti-PDE8A (IP:Catalog No:113670, 5ug; Detection:Catalog No:113670 1:1000) with mouse testis tissue lysate 8000ug.

Immunohistochemical of paraffin-embedded human colon cancer using Catalog

## PDE8A antibody

Catalog Number: 113670

No:113670(PDE8A antibody) at dilution of 1:100 (under 10x lens)

Immunohistochemical of paraffin-embedded human colon cancer using Catalog No:113670(PDE8A antibody) at dilution of 1:100 (under 40x lens)