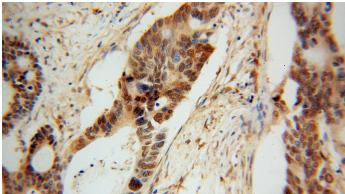

## PDE8A antibody

Catalog Number: 113670

No:113670(PDE8A antibody) at dilution of 1:100 (under 10x lens)

Immunohistochemical of paraffin-embedded human colon cancer using Catalog No:113670(PDE8A antibody) at dilution of 1:100 (under 40x lens)