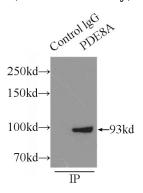

IP Result of anti-PDE8A (IP:Catalog No:113670, 5ug; Detection:Catalog No:113670 1:1000) with mouse testis tissue lysate 8000ug.

Immunohistochemical of paraffin-embedded human colon cancer using Catalog