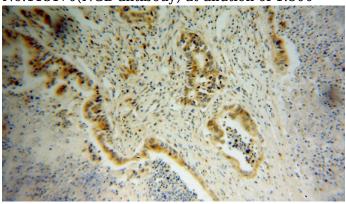

Immunohistochemical of paraffin-embedded human pancreas cancer using Catalog No:113170(NGB antibody) at dilution of 1:100 (under 10x lens)

Immunohistochemical of paraffin-embedded