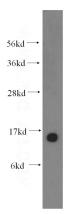

**Antibody description** 

NGB Rabbit Polyclonal antibody. Positive WB detected in human brain tissue. Positive IHC detected in human pancreas cancer. Observed molecular weight by Western-blot: 16kd

**Preparation** 

**Dilutions** 

Recommended Dilution:

WB: 1:500-1:5000

IHC: 1:20-1:200

**Validations** 

human brain tissue were subjected to SDS PAGE followed by western blot with Catalog No:113170(NGB antibody) at dilution of 1:500