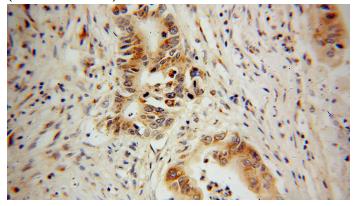

## **NGB** antibody

Catalog Number: 113170

human pancreas cancer using Catalog

No:113170(NGB antibody) at dilution of 1:100 (under 40x lens)