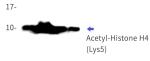

**Dilutions** 

WB: 1/1000-1/2000

IHC: 1/50-1/200

ICC/IF: 1/50-1/200

IP: 1/50 **Validations** 

Western blot detection of Acetyl-Histone H4 (Lys5) in A549,HL-60,U2OS,U87-MG cell lysates using Acetyl-Histone H4 (Lys5) Rabbit mAb(1:1000 diluted).Observed band size:11kDa.