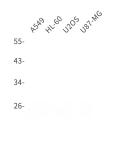

**Dilutions** 

WB: 1/1000-1/2000

IHC: 1/50-1/200

ICC/IF: 1/50-1/200

IP: 1/50 **Validations** 

Western blot detection of Acetyl-Histone H4 (Lys5) in A549,HL-60,U2OS,U87-MG cell lysates using Acetyl-Histone H4 (Lys5) Rabbit mAb(1:1000 diluted).Observed band size:11kDa.