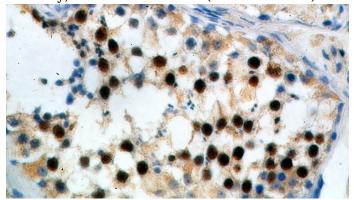

Immunohistochemical of paraffin-embedded human testis using Catalog No:114870(RUFY2 antibody) at dilution of 1:100 (under 40x lens)