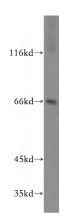

## **Antibody description**

RUFY2 Rabbit Polyclonal antibody. Positive WB detected in mouse lung tissue, mouse ovary tissue, PC-3 cells, SH-SY5Y cells. Positive IHC detected in human testis. Observed molecular weight by Western-blot: 65-70kd

#### **Validations**

mouse lung tissue were subjected to SDS PAGE followed by western blot with Catalog No:114870(RUFY2 antibody) at dilution of 1:1000

Immunohistochemical of paraffin-embedded human testis using Catalog No:114870(RUFY2 antibody) at dilution of 1:100 (under 10x lens)