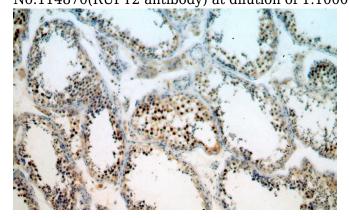

#### **Validations**

mouse lung tissue were subjected to SDS PAGE followed by western blot with Catalog No:114870(RUFY2 antibody) at dilution of 1:1000

Immunohistochemical of paraffin-embedded human testis using Catalog No:114870(RUFY2 antibody) at dilution of 1:100 (under 10x lens)