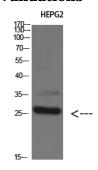

## **Validations**

Fig1:; Western Blot analysis of HEPG2 cells using Tryptase-3 Polyclonal Antibody diluted at 1:800. Secondary antibody catalog #: HA1001) was diluted at 1:20000

Fig2:; Immunohistochemical analysis of paraffinembedded human-tonsil, antibody was diluted at 1:200