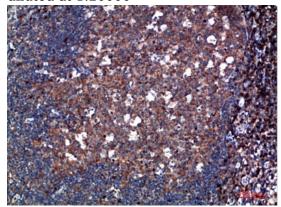

## **Validations**

Fig1:; Western Blot analysis of HEPG2 cells using Tryptase-3 Polyclonal Antibody diluted at 1:800. Secondary antibody catalog #: HA1001) was diluted at 1:20000

Fig2:; Immunohistochemical analysis of paraffinembedded human-tonsil, antibody was diluted at 1:200