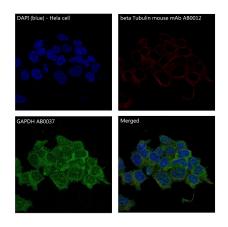

## Validations

Immunofluorescent analysis of Hela cells, using GAPDH Antibody .

Immunohistochemical analysis of paraffinembedded (1) Rat colon; (2) Mouse testis; (3) Human uterus; (4) Human kidney, using GAPDH Antibody .