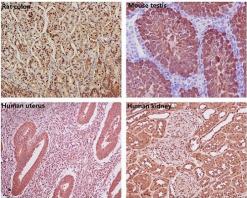

## Validations

Immunofluorescent analysis of Hela cells, using GAPDH Antibody .

Immunohistochemical analysis of paraffinembedded (1) Rat colon; (2) Mouse testis; (3) Human uterus; (4) Human kidney, using GAPDH Antibody .