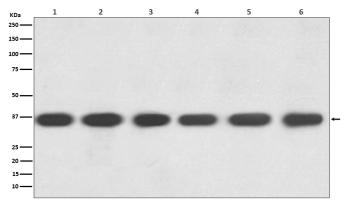

Western blot analysis of GAPDH expression in (1) Hela cell lysate; (2)Jurkat cell lysate; (3)Mouse kidney lysate; (4) Mouse spleen lysate; (5) RAW Catalog Number: 169070

264.7 cell lysate; (6) Rat brain lysate with GAPDH Antibody.