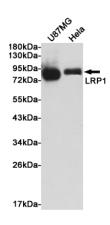

## **Validations**

Western blot analysis of extracts from U87MG and Hela cells using LRP1 Rabbit pAb at 1:1000 dilution Predicted band size: 85kDa. Observed band size: 85kDa.

Immunohistochemical analysis of paraffinembedded human liver carcinoma, using LRP1 Antibody.