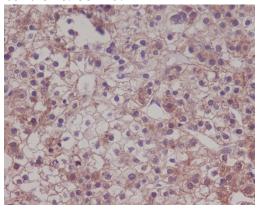

## **Validations**

Western blot analysis of extracts from U87MG and Hela cells using LRP1 Rabbit pAb at 1:1000 dilution Predicted band size: 85kDa. Observed band size: 85kDa.

Immunohistochemical analysis of paraffinembedded human liver carcinoma, using LRP1 Antibody.