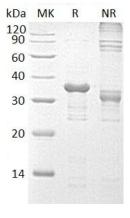

#### **Purity**

>95% as determined by SDS-PAGE.

#### **Storage**

Store at <-20°C, minimize freeze-thaw cycles. **SDS-PAGE** 

Human UBE2R2/CDC34B/UBC3B (His tag) recombinant protein