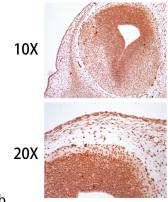

## **Validations**

Fig1: Western blot analysis on F9 (1) and mouse fetal brain (2) cell lysates using anti-SOX10 Mouse

mAb.

Fig2: Immunohistochemical analysis of paraffinembedded mouse fetal brain (13.5 days) tissue using anti- SOX10 Mouse mAb.