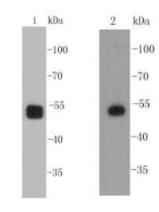

## **Validations**

Fig1: Western blot analysis on F9 (1) and mouse fetal brain (2) cell lysates using anti-SOX10 Mouse

mAb.

Fig2: Immunohistochemical analysis of paraffinembedded mouse fetal brain (13.5 days) tissue using anti- SOX10 Mouse mAb.