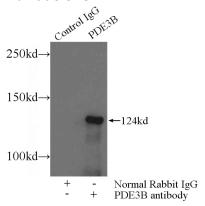

**Dilutions** 

Recommended Dilution:

IP: 1:200-1:1000

**Validations** 

IP Result of anti-PDE3B (IP:Catalog No:113660, 5ug; Detection:Catalog No:113660 1:300) with HeLa cells lysate 800ug.