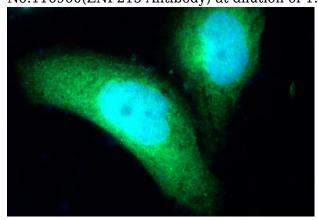

## **Validations**

mouse brain tissue were subjected to SDS PAGE followed by western blot with Catalog No:116960(ZNF215 Antibody) at dilution of 1:300

Immunofluorescent analysis of HepG2 cells using Catalog No:116960(ZNF215 Antibody) at dilution of 1:25 and Alexa Fluor 488-congugated AffiniPure Goat Anti-Rabbit IgG(H+L)