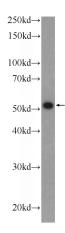

**Antibody description** 

ZNF215 Rabbit Polyclonal antibody. Positive IF detected in HepG2 cells. Positive WB detected in mouse brain tissue. Observed molecular weight by Western-blot: 50-60 kDa

**Preparation** 

## **Validations**

mouse brain tissue were subjected to SDS PAGE followed by western blot with Catalog No:116960(ZNF215 Antibody) at dilution of 1:300

Immunofluorescent analysis of HepG2 cells using Catalog No:116960(ZNF215 Antibody) at dilution of 1:25 and Alexa Fluor 488-congugated AffiniPure Goat Anti-Rabbit IgG(H+L)