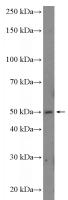

## PLEKHB1 antibody

Catalog Number: 113960

Product name

PLEKHB1 antibody

**Specificity** 

Human, Mouse, Rat; other species not tested.

**Antibody description** 

PLEKHB1 Rabbit Polyclonal antibody. Positive WB detected in SH-SY5Y cells, Transfected HEK-293 cells. Observed molecular weight by Western-blot: 50 kDa

## **Validations**

SH-SY5Y cells were subjected to SDS PAGE followed by western blot with Catalog No:113960(PLEKHB1 Antibody) at dilution of 1:300