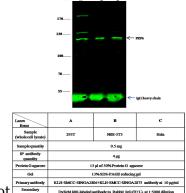

# Applications

WB, IP

## Dilutions

WB: 5-20 µg/ml

IP: 1-4  $\mu l/mg$  of lysate

# Validations

PRPF6 Antibody, Rabbit PAb, Antigen Affinity

Purified, Western blot

PRPF6 Antibody, Rabbit PAb, Antigen Affinity Purified, Immunoprecipitation