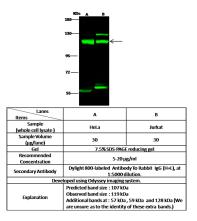

# Applications

WB, IP

## Dilutions

WB: 5-20 µg/ml

IP: 1-4  $\mu l/mg$  of lysate

# Validations

PRPF6 Antibody, Rabbit PAb, Antigen Affinity

Purified, Western blot

PRPF6 Antibody, Rabbit PAb, Antigen Affinity Purified, Immunoprecipitation