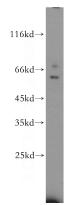

## KIR2DL3 antibody

Catalog Number: 112060

**Product name** 

KIR2DL3 antibody

**Specificity** 

human; other species not tested.

**Antibody description** 

KIR2DL3 Rabbit Polyclonal antibody. Positive WB detected in human liver tissue. Observed molecular weight by Western-blot: 58 kDa

## **Validations**

human liver tissue were subjected to SDS PAGE followed by western blot with Catalog No:112060(KIR2DL3 antibody) at dilution of 1:500