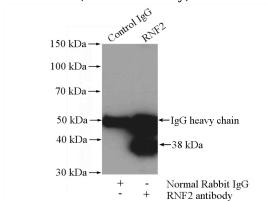

## RNF2 antibody

Catalog Number: 114750

**Product name** 

RNF2 antibody

**Specificity** 

Human, Mouse, Rat; other species not tested.

**Antibody description** 

RNF2 Rabbit Polyclonal antibody. Positive IP detected in K-562 cells. Positive WB detected in human brain tissue, K-562 cells, NIH/3T3 cells, U-937 cells. Observed molecular weight by Western-blot: 38 kDa

## **Validations**

human brain tissue were subjected to SDS PAGE followed by western blot with Catalog No:114750(RNF2 antibody) at dilution of 1:300

IP Result of anti-RNF2 (IP:Catalog No:114750, 4ug; Detection:Catalog No:114750 1:800) with K-562 cells lysate 1200ug.