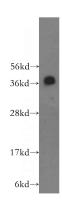

## RNF2 antibody

Catalog Number: 114750

**Product name** 

RNF2 antibody

**Specificity** 

Human, Mouse, Rat; other species not tested.

**Antibody description** 

RNF2 Rabbit Polyclonal antibody. Positive IP detected in K-562 cells. Positive WB detected in human brain tissue, K-562 cells, NIH/3T3 cells, U-937 cells. Observed molecular weight by Western-blot: 38 kDa

## **Validations**

human brain tissue were subjected to SDS PAGE followed by western blot with Catalog No:114750(RNF2 antibody) at dilution of 1:300

IP Result of anti-RNF2 (IP:Catalog No:114750, 4ug; Detection:Catalog No:114750 1:800) with K-562 cells lysate 1200ug.