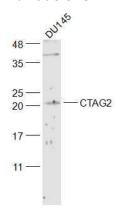

**Validations** 

Fig1: Sample:; DU145(Human) Cell Lysate at 30 ug; Primary: Anti-CTAG2 at 1/300 dilution; Secondary: IRDye800CW Goat Anti-Rabbit IgG at 1/20000 dilution; Predicted band size: 23 kD;