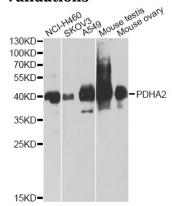

## **Validations**

Western blot - PDHA2 Polyclonal Antibody

Western blot analysis of extracts of various cell lines, using PDHA2 antibody at 1:1000 dilution. Secondary antibody: HRP Goat Anti-Rabbit IgG (H+L) at 1:10000 dilution. Lysates/proteins: 25ug per lane. Blocking buffer: 3% nonfat dry milk in TBST. Detection: ECL Enhanced Kit . Exposure time: 60s.