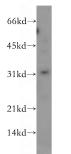

## **Antibody description**

PSMF1 Rabbit Polyclonal antibody. Positive WB detected in human kidney tissue, human heart tissue. Observed molecular weight by Westernblot: 30 kDa

# Validations

human kidney tissue were subjected to SDS PAGE followed by western blot with Catalog No:114250(PSMF1 antibody) at dilution of 1:500