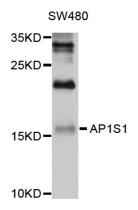

WB 1:500 - 1:1000

**Validations** 

Western blot - AP1S1 Polyclonal Antibody

Western blot analysis of extracts of SW480 cells, using AP1S1 antibody at 1:1000 dilution. Secondary antibody: HRP Goat Anti-Rabbit IgG (H+L) at 1:10000 dilution. Lysates/proteins: 25ug per lane. Blocking buffer: 3% nonfat dry milk in TBST. Detection: ECL Basic Kit . Exposure time: 60s.