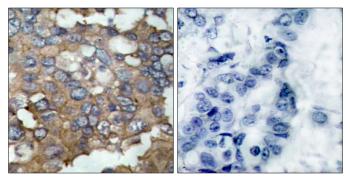

#### **Validations**

Western blot detection of Src (Ab-529) in Hela,C6,3T3 and PC-12 cell lysates using Src (Ab-529) rabbit pAb (1:1000 diluted).Predicted band size:60KDa.Observed band size:60KDa.

Immunohistochemical analysis of paraffinembedded human breast carcinoma tissue using Src (Ab-529) Antibody (left) or the same antibody preincubated with blocking peptide (right).