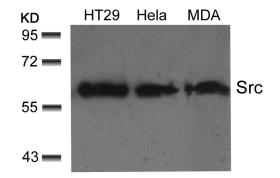

Western blot analysis of extracts from HT29, Hela and MDA cells using Src (Ab-529) Antibody .