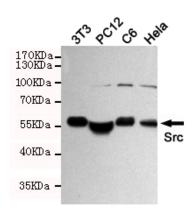

#### **Validations**

Western blot detection of Src (Ab-529) in Hela,C6,3T3 and PC-12 cell lysates using Src (Ab-529) rabbit pAb (1:1000 diluted).Predicted band size:60KDa.Observed band size:60KDa.

Immunohistochemical analysis of paraffinembedded human breast carcinoma tissue using Src (Ab-529) Antibody (left) or the same antibody preincubated with blocking peptide (right).