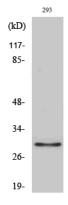

## **Validations**

Fig1:; Western Blot analysis of various cells using Olfactory receptor 10J1 Polyclonal Antibody