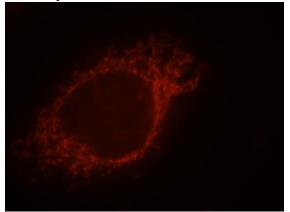

## **Antibody description**

MRPS23 Rabbit Polyclonal antibody. Positive IF detected in MCF-7. Positive WB detected in HeLa cells, HepG2 cells, human liver tissue. Observed molecular weight by Western-blot: 23-25kd

## Validations

HeLa cells were subjected to SDS PAGE followed by western blot with Catalog No:112850(MRPS23 antibody) at dilution of 1:300

Immunofluorescent analysis of MCF-7 cells, using MRPS23 antibody Catalog No:112850 at 1:25 dilution and Rhodamine-labeled goat anti-rabbit IgG (red).