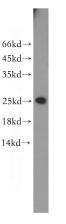

## **Antibody description**

MRPS23 Rabbit Polyclonal antibody. Positive IF detected in MCF-7. Positive WB detected in HeLa cells, HepG2 cells, human liver tissue. Observed molecular weight by Western-blot: 23-25kd

## Validations

HeLa cells were subjected to SDS PAGE followed by western blot with Catalog No:112850(MRPS23 antibody) at dilution of 1:300

Immunofluorescent analysis of MCF-7 cells, using MRPS23 antibody Catalog No:112850 at 1:25 dilution and Rhodamine-labeled goat anti-rabbit IgG (red).