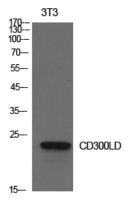

## **Validations**

Fig1:; Western Blot analysis of NIH-3T3 cells using CD300d Polyclonal Antibody.. Secondary antibody[catalog#: HA1001) was diluted at 1:20000