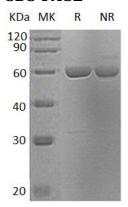

## **Purity**

>95% as determined by SDS-PAGE.

#### **SDS-PAGE**

Human CAT recombinant protein