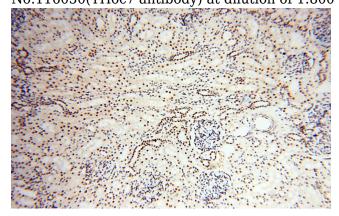

#### **Validations**

mouse testis tissue were subjected to SDS PAGE followed by western blot with Catalog No:116050(THoc7 antibody) at dilution of 1:800

Immunohistochemical of paraffin-embedded human kidney using Catalog No:116050(THoc7 antibody) at dilution of 1:100 (under 10x lens)