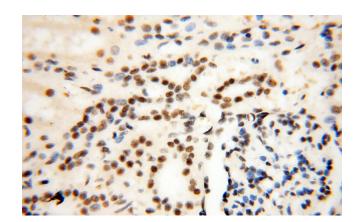

# **THOC7 antibody**

Catalog Number: 116050

Immunohistochemical of paraffin-embedded human kidney using Catalog No:116050(THoc7 antibody) at dilution of 1:100 (under 40x lens)