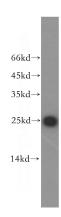

# **Antibody description**

THOC7 Rabbit Polyclonal antibody. Positive WB detected in mouse testis tissue, HEK-293 cells, HeLa cells, human liver tissue. Positive IHC detected in human kidney tissue, human brain tissue, human lung tissue, human spleen tissue, human testis tissue. Observed molecular weight by Western-blot: 24 kDa

#### **Validations**

mouse testis tissue were subjected to SDS PAGE followed by western blot with Catalog No:116050(THoc7 antibody) at dilution of 1:800

Immunohistochemical of paraffin-embedded human kidney using Catalog No:116050(THoc7 antibody) at dilution of 1:100 (under 10x lens)