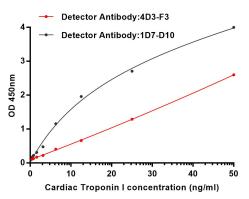

#### Validations

sELISA standard Curve for Cardiac Troponin I: Capture Antibody Mouse mAb to Cardiac Troponin I at 2ug/ml and 168340(1D7-D10) was used for

Western blot analysis of extracts from Rat and mouse heart tissue using Troponin I (168340,dilution 1:1000) Mouse mAb.Predicted band size:28kDa.Observed band size:28kDa.