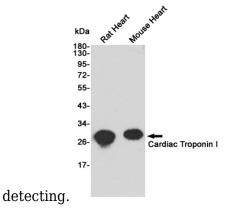

#### Validations

sELISA standard Curve for Cardiac Troponin I: Capture Antibody Mouse mAb to Cardiac Troponin I at 2ug/ml and 168340(1D7-D10) was used for

Western blot analysis of extracts from Rat and mouse heart tissue using Troponin I (168340,dilution 1:1000) Mouse mAb.Predicted band size:28kDa.Observed band size:28kDa.