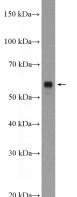

## **Antibody description**

LRRTM2 Rabbit Polyclonal antibody. Positive WB detected in mouse spinal cord tissue. Observed molecular weight by Western-blot: 59 kDa

## Validations

mouse spinal cord tissue were subjected to SDS PAGE followed by western blot with Catalog No:112340(LRRTM2 Antibody) at dilution of 1:600