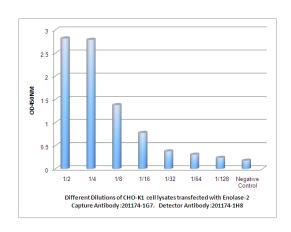

#### **Validations**

Observed Enolase-2 levels in CHO-K1 cell lysates transfected with Enolase-2 at different dilution.

Western blot detection of Enolase-2 in SHSY-5Y and U87-MG cell lysates using Enolase-2 mouse mAb (1:1000 diluted). Predicted band size:47KDa. Observed band size:47KDa.