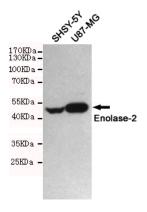

#### **Validations**

Observed Enolase-2 levels in CHO-K1 cell lysates transfected with Enolase-2 at different dilution.

Western blot detection of Enolase-2 in SHSY-5Y and U87-MG cell lysates using Enolase-2 mouse mAb (1:1000 diluted). Predicted band size:47KDa. Observed band size:47KDa.