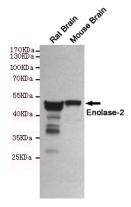

Western blot detection of Enolase-2 in Rat Brain and Mouse Brain lysates using Enolase-2 mouse mAb (1:1000 diluted). Predicted band size:47KDa. Observed band size:47KDa.