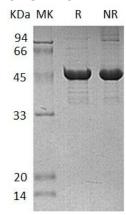

#### **Purity**

>95% as determined by SDS-PAGE.

#### **SDS-PAGE**

Human SCLY/SCL (His tag) recombinant protein